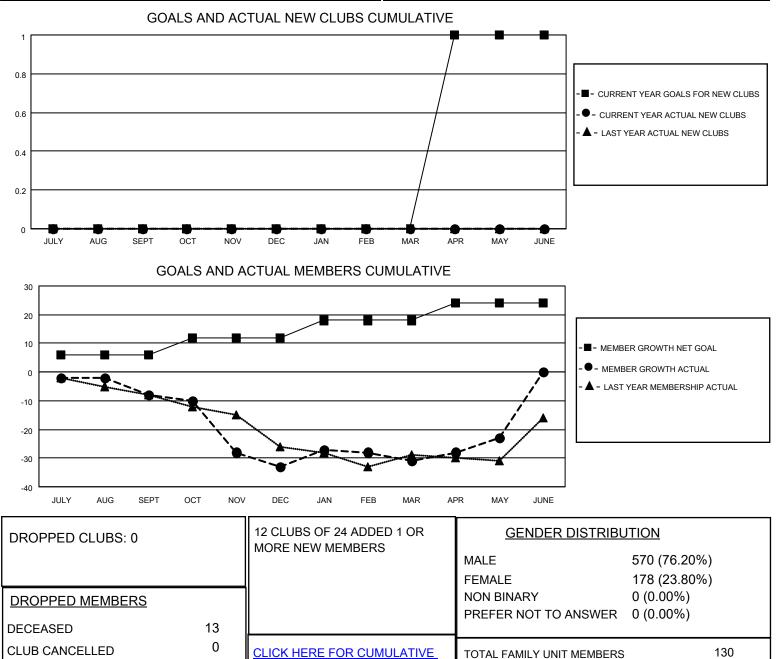

## LOCATION NEBRASKA

District 38 O

Results as of: 5/31/2022

| Clubs                 |               |           |               | Members               |                        |                         |                                                    |
|-----------------------|---------------|-----------|---------------|-----------------------|------------------------|-------------------------|----------------------------------------------------|
| RESULTS FOR 2021-2022 |               |           |               | RESULTS FOR 2021-2022 |                        |                         |                                                    |
| QUARTER               | NEW CLUB GOAL | NEW CLUBS | DROPPED CLUBS | QUARTER               | BER GROWTH NET<br>GOAL | MEMBER GROWTH<br>ACTUAL | DROPPED<br>MEMBERS ACTUAL<br>(including transfers) |
| JULY/AUG/SEPT         | 0             | 0         | 0             | JULY/AUG/SEPT         | 6                      | 15                      | 22                                                 |
| OCT/NOV/DEC           | 0             | 0         | 0             | OCT/NOV/DEC           | 6                      | 6                       | 30                                                 |
| JAN/FEB/MAR           | 0             | 0         | 0             | JAN/FEB/MAR           | 6                      | 12                      | 9                                                  |
| APR/MAY/JUNE          | 1             | 0         | 0             | APR/MAY/JUNE          | 6                      | 12                      | 4                                                  |